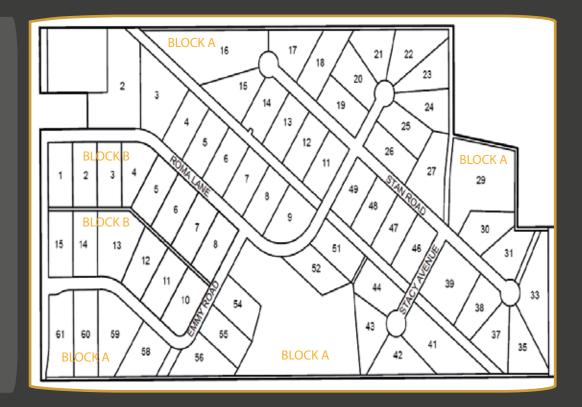

### **BLOCK A**

| LOT# | ACRE  | LIST      |
|------|-------|-----------|
| 1    |       |           |
| 2    | 2.519 | \$250,000 |
| 3    | 1.773 | \$234,355 |
| 4    | 1.000 | \$130,000 |
| 5    | 1.000 | \$130,000 |
| 6    | 1.000 | \$130,000 |
| 7    | 1.000 | \$130,000 |
| 8    | 1.007 | \$130,945 |
| 9    | 1.144 | \$149,440 |
| 11   | 1.000 | \$130,000 |
| 12   | 1.000 | \$130,000 |
| 13   | 1.000 | \$130,000 |
| 14   | 1.030 | \$134,050 |
| 15   | 1.145 | \$149,575 |
| 16   | 2.919 | \$290,000 |
| 17   | 1.117 | \$160,795 |
| 18   | 1.194 | \$171,190 |

## BLOCK A

| LOT# | ACRE  | LIST      |
|------|-------|-----------|
| 19   | 1.003 | \$130,405 |
| 20   | 1.038 | \$135,130 |
| 21   | 1.010 | \$136,350 |
| 22   | 1.133 | \$158,620 |
| 23   | 1.014 | \$141,960 |
| 24   | 1.042 | \$145,880 |
| 25   | 1.021 | \$132,835 |
| 26   | 1.000 | \$130,000 |
| 27   | 1.413 | \$185,755 |
| 30   | 1.014 | \$131,820 |
| 31   | 1.014 | \$146,890 |
| 33   | 1.745 | \$244,300 |
| 35   | 1.030 | \$144,200 |
| 37   | 1.008 | \$131,040 |
| 38   | 1.015 | \$132,025 |
| 39   | 1.743 | \$161,455 |
| 41   | 1.810 | \$253,400 |

### **BLOCK A**

| LOT# | ACRE  | LIST              |
|------|-------|-------------------|
| 42   | 1.046 | \$146,440         |
| 43   | 1.078 | \$150,920         |
| 44   | 1.038 | Call for Price    |
| 46   | 1.000 | \$130,000         |
| 47   | 1.000 | \$130,000         |
| 48   | 1.000 | \$130,000         |
| 49   | 1.000 | \$130,000         |
| 51   | 1.033 | \$134,455         |
| 52   | 1.017 | ي و               |
| 54   | 1.031 | rPri              |
| 55   | 1.016 | 3// <sub>/E</sub> |
| 56   | 1.122 | C                 |
| 58   | 1.135 | \$163,225         |
| 59   | 1.682 | \$237,070         |
| 60   | 1.364 | \$194,140         |
| 61   | 1.357 | \$189,980         |
|      |       |                   |

## BLOCK B

| LOT# | ACRE  | LIST      |
|------|-------|-----------|
| 1    | 1.018 | \$132,430 |
| 2    | 1.025 | \$133,375 |
| 3    | 1.026 | \$133,510 |
| 4    | 1.010 | \$131,350 |
| 5    | 1.026 | \$133,510 |
| 6    | 1.026 | \$133,510 |
| 7    | 1.026 | \$133,510 |
| 8    | 1.026 | \$133,510 |
| 9    | 1.084 | \$141,340 |
| 11   | 1.026 | \$133,510 |
| 12   | 1.07  | \$139,450 |
| 13   | 1.618 | \$198,430 |
| 14   | 1.034 | \$134,590 |
| 15   | 1.041 | \$135,535 |